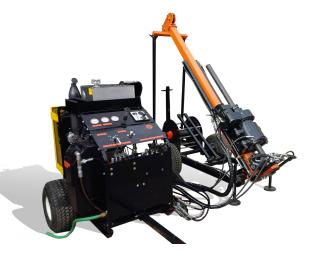

## ODR 100 Diamond Drill Rig

## Features:

- Light weight and versatile
- Quickly converts from ATV towing to man portable
- Operator Friendly controls designed and built with the driller in mind
- Guarding exceeds industry standards
- Modular build for ease of helicopter mobilization and difficult to access projects
- Proven and tested for reliability in extreme environments and difficult drilling conditions

## **Specifications**

| Depth Rating          | AO                                                                                                                                   | 450 m (1500 ft) |
|-----------------------|--------------------------------------------------------------------------------------------------------------------------------------|-----------------|
|                       | BO                                                                                                                                   | 290 m (950 ft)  |
|                       | NO                                                                                                                                   | 230 m (750 ft)  |
| Rotation Speed        | • 1350 RPM                                                                                                                           |                 |
| Rotation Unit Options | <ul> <li>Hollow Spindle BO</li> <li>Hollow Spindle NO</li> <li>Hollow Spindle PO</li> </ul>                                          |                 |
| Power Unit Options    | <ul> <li>Kubota / Lombardini / CAT (Optional)</li> <li>43 - 80 HP</li> <li>Conforms to EPA standards</li> </ul>                      |                 |
| Mast                  | <ul> <li>Telescopic Design</li> <li>1.5M Pull Back (stroke)</li> <li>15000 lbs Pullback</li> <li>Hydraulic Setup</li> </ul>          |                 |
| Foot Clamp            | <ul><li>Reliable and practical - 2 jaw design</li><li>NO Capacity</li></ul>                                                          |                 |
| Wireline Hoist        | <ul> <li>250 m (820 ft) Standard - 3/16" cable capacity</li> <li>500 m (1640 ft) Optional - 3/16" cable capacity</li> </ul>          |                 |
| Hydraulic System      | <ul> <li>High quality pressure compensated hydraulic system with industry leading filtration</li> <li>Hydraulic mud mixer</li> </ul> |                 |
| Optional Equipment    | 10 HP Diesel powered 420 flush pump                                                                                                  |                 |
|                       |                                                                                                                                      |                 |